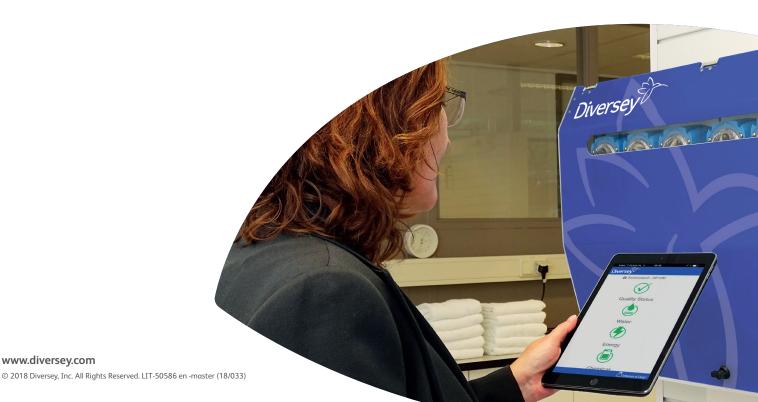

#### Connect to IntelliLinen

www.diversey.com

IntelliLinen allows you to control your laundry operations by connecting to real-time, in-depth monitoring data. Simply connect your mobile device to its integrated wifi network. When connected, you and your team get real time visibility into the various steps of your washing process, enabling you to act immediately to minimize disruptions.

Get connected to IntelliLinen today to offer the best quest experience at the lowest operational costs. Contact your Diversey representative or visit www.intellilinen.com