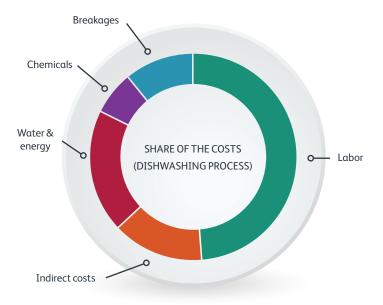

### First-time right

Average rewash rate in the industry is somewhere between 8%-10%"

## The industry accounts for 1-3% costs of dishwashing in breakage

With IntelliDish, you will get proactive advice on improved maintenance of your dishwasher reducing the chance of out of order. This will have an influence on the need for manual dishwashing which in turn lessens the chances of chipping or breaking of ware.