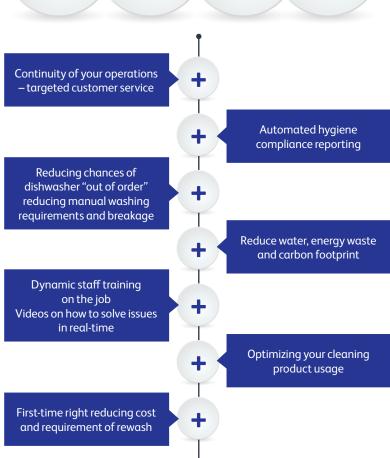

#### What if...

... There was an analyst in all of your kitchens monitoring performance and ensuring systems were running at optimal efficiency?

**Business continuity & efficiency** Identify and solve issues in real-time

Cost management Bring transparency to your cost of dishwashing

Hygiene compliance Automate hygiene compliance

Managing your resources Make the best use of your resources

IntelliDish<sup>™</sup> connects your kitchen to the cloud, making remote performance management a reality.

#### **Continuity & efficiency**

First time right: Reducing rewash

Proactive maintenance and breakage for manual dishwashing

Immediate corrective action

Transparency on your complete dishwashing process

Reduce waste by getting notifications when water, energy or chemical are wasted

Real-time "how to solve" videos for immediate remote labor training

Hygiene compliance

Temperature (wash, rinse, pre-wash) Product usage & concentration Water usage

Managing your resources

Labor efficiency and training

Water and energy usage optimization

Chemical usage optimization

## IntelliDish advantages