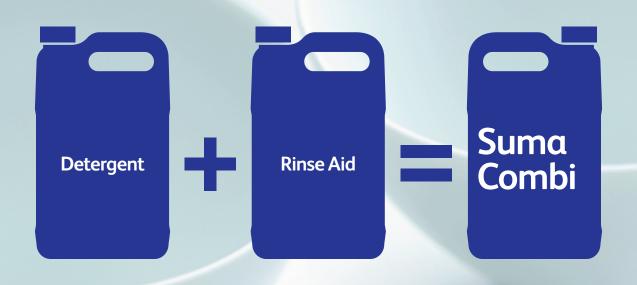

## DETERGENT + RINSE AID = SUMA COMBI

Introducing Suma Combi, another innovation from Diversey.
The simple and reliable way to get dishes clean and glassware sparkling, now with the convenience and efficiency of one detergent with a built-in rinse aid. At no extra cost.