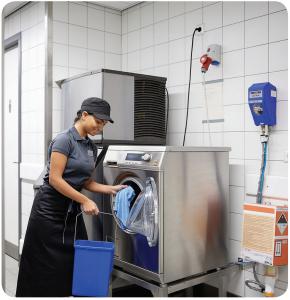

Safe In Use

Efficiency

Ease of Use

Environmental Care

SafePack is a premium liquid packaging system that uses patented technology and awardwinning packaging design to maximise safety and minimise waste.

The closed system ensures no product contact is possible and ensures products cannot be confused, allowing even untrained staff to change packs in total safety.

A 'lock and key' system ensures that only the correct product is used for the task, ensuring the best possible results. SafePack is designed to fit conveniently on a wall, shelf or cupboard – wherever space is at a premium. With a 10 L maximum weight that is well below EU limits, it is easy to handle, easy to switch and easy to carry. The transparent neck and 'empty alarm' indicate clearly when the pack needs changing.