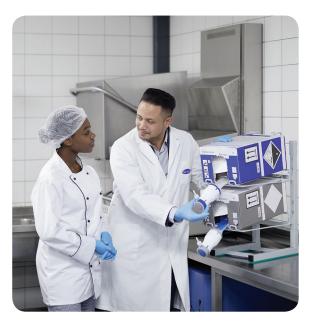

Safe In Use

Efficiency

Ease of Use

Environmental Care

SafePack is a premium liquid packaging system that uses patented technology and awardwinning packaging design to maximise safety and minimise waste.

The closed system ensures no product contact is possible and ensures products cannot be confused, allowing even untrained staff to change packs in total safety.

A 'lock and key' system ensures that only the correct product is used for the task, ensuring the best possible results. SafePack is designed to fit conveniently on a wall, shelf or cupboard – wherever space is at a premium. With a 10 L maximum weight that is well below EU limits, it is easy to handle, easy to switch and easy to carry. The transparent neck and 'empty alarm' indicate clearly when the pack needs changing.