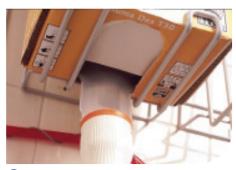

Safe In Use

Efficiency

Ease of Use

Environmental Care

SafePack is a premium liquid packaging system that uses patented technology and awardwinning packaging design to maximise safety and minimise waste.

The closed system ensures no product contact is possible and ensures products cannot be confused, allowing even untrained staff to change packs in total safety.

A 'lock and key' system ensures that only the correct product is used for the task, ensuring the best possible results. SafePack is designed to fit conveniently on a wall, shelf or cupboard – wherever space is at a premium. With a 10 L maximum weight that is well below EU limits, it is easy to handle, easy to switch and easy to carry. The transparent neck and 'empty alarm' indicate clearly when the pack needs changing.