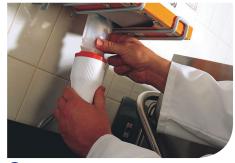

## SafePack eliminates:

- Any contact with the product
- Any chance of a mistake
- Any product waste

Safe In Use

Efficiency

Ease of Use

Environmental Care

B Connect using the product specific connector

C When empty simply disconnect and dispose

Safe In Use

Efficiency

Ease of Use

Environmental Care

SafePack is a premium liquid packaging system that uses patented technology and awardwinning packaging design to maximise safety and minimise waste.

The closed system ensures no product contact is possible and ensures products cannot be confused, allowing even untrained staff to change packs in total safety.