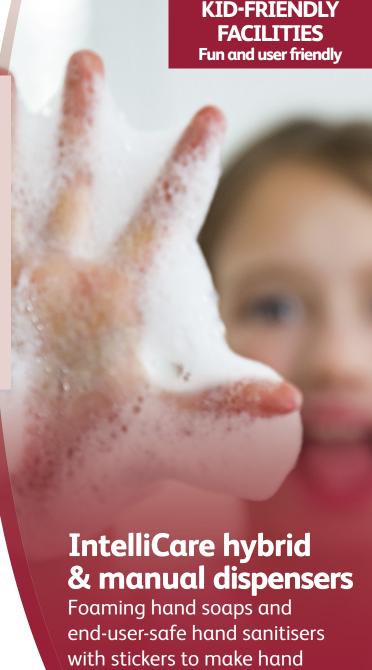

# Keep your school staff, children and visitors protected with effective fun hand hygiene

# IntelliCare

- Increased brand protection
- Easy to use dispensers, kind to the skin products
- Safe for kids and facility visitors
- Increased peace of mind for facility owners

- Save time refilling by swapping to large 1.3L cartridges
- High quality, skin friendly hand care solutions from hand soaps, hand sanitiser to hand cream via one dispenser
- Multiple refill options: Liquid, gel, cream and foam.
   Switching to foam can save up to 60% water and energy via easy rinsing

hygiene fun!