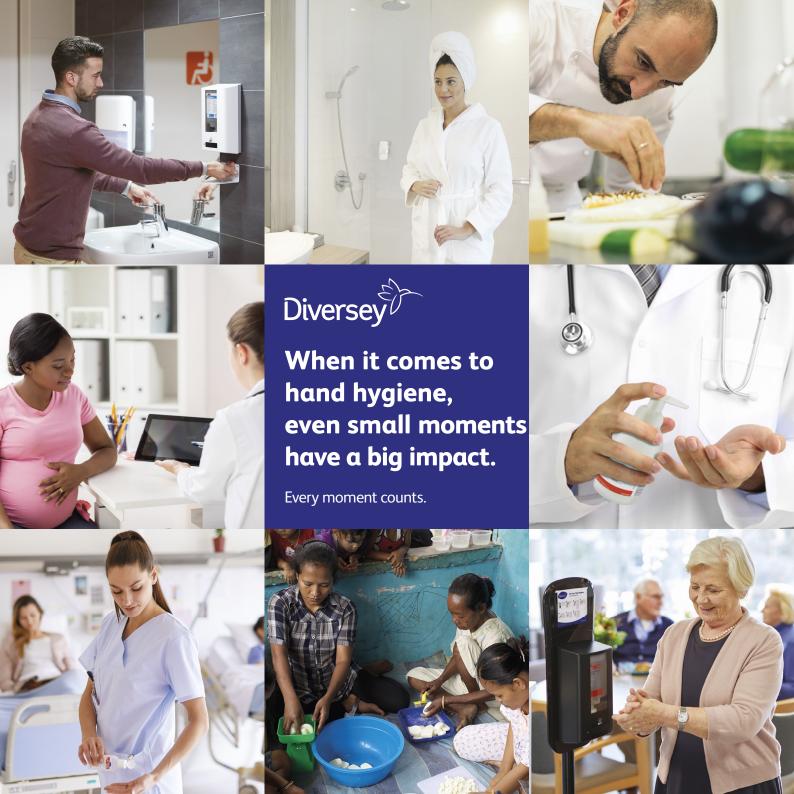

# Any job starts with proper hand hygiene

Diversey personal care solutions add value across all segments and application areas.

Tailored systems that meet your needs and solve your critical issues to deliver safe, hygenic operations.

# Make hand hygiene compliance easier

Soft Care hand sanitiser suitable for frequent usage

**SOFT CARE HAND Sanitisers** 

Containing more than 71% alcohol, these sanitisers are designed for healthcare environments.

### **INTELLICARE DISPENSER REFILLS**

Skin-friendly formulations encourage hand hygiene compliance and reduce occupational illnesses

> Did you know that 1 in 5 people don't wash their hands and of those that do, only 30% use soap?

70% of all infections are caused by contaminated hands

Ask us how we can help you improve your hand hygiene and infection prevention routines to make them work for you

Proper hand
hygiene is the
simplest and
cheapest way to
prevent spreading
infections and save
lives