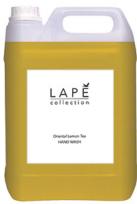

# Food safety and brand protection starts with hand hygiene

Soft Care bulk refill system

VARIOUS COLOURED BULK REFILL SYSTEMS FOR OPERATIONAL EFFICIENCY

High quality skin friendly 5L refill options available for hand soap, hand sanitiser and hand cream.

GENERAL HAND SOAP HAND SANITISERS

ANTIMICROBIAL HAND SOAP