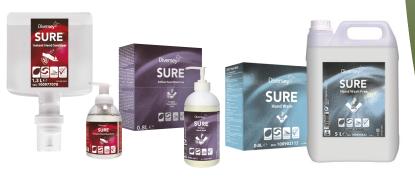

# SURE personal care range

100% biodegradable natural formulas made from plant derived by products. Meet your non-classified hand care range that is also C2C gold certified

# Covers complete application areas

The range includes:

- SURE Hand Wash
- SURE Antibac Hand Wash Free
- SURE Antibac Hand Wash Foam
- SURE Instant Hand Sanitiser