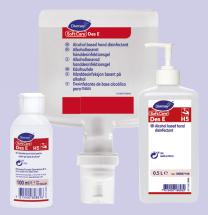

# Make hand hygiene compliance easier

Soft Care hand sanitiser suitable for frequent usage

**SOFT CARE HAND Sanitisers** 

Containing more than 71% alcohol, these sanitisers are designed for healthcare environments.

Choose from a range of formats from personal belt clip bottles, to end of bed pump top bottles and a wide range of bottles compatible with the leading dispensers.

### **EXCELLENT EFFICACY**

- 30 sec. Yeasticidal
- 30 sec. Virucidal
- 30 sec. Bactericidal