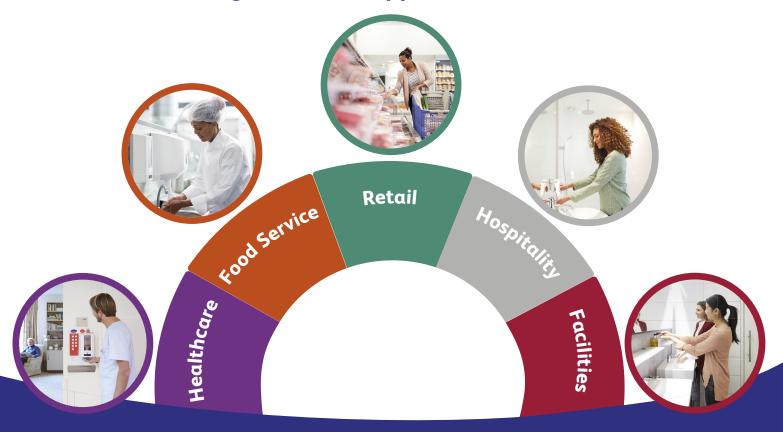

# Any job starts with proper hand hygiene

Diversey personal care solutions add value across all segments and application areas.

Tailored systems that meet your needs and solve your critical issues to deliver safe, hygenic operations.