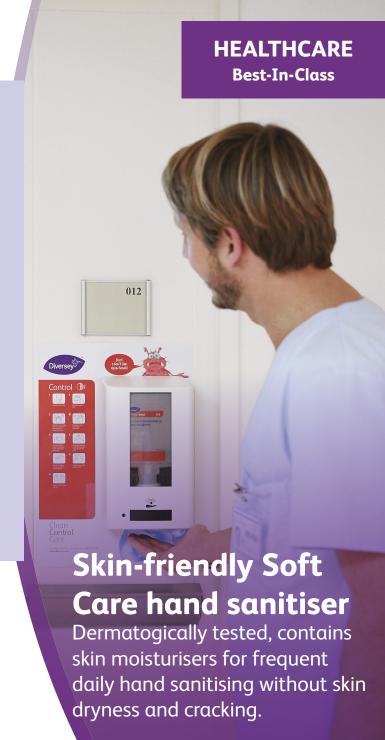

#### 2017

IntelliCare, the first hybrid touchless dispenser globally works even when batteries run out

### **INTELLICARE DISPENSER REFILLS**

Skin-friendly formulations encourage hand hygiene compliance and reduce occupational illnesses

> Did you know that 1 in 5 people don't wash their hands and of those that do, only 30% use soap?

# Food safety starts with hand hygiene

Hand hygiene with IntelliCare solutions

**VERSATILE HYBRID & MANUAL DISPENSERS** 