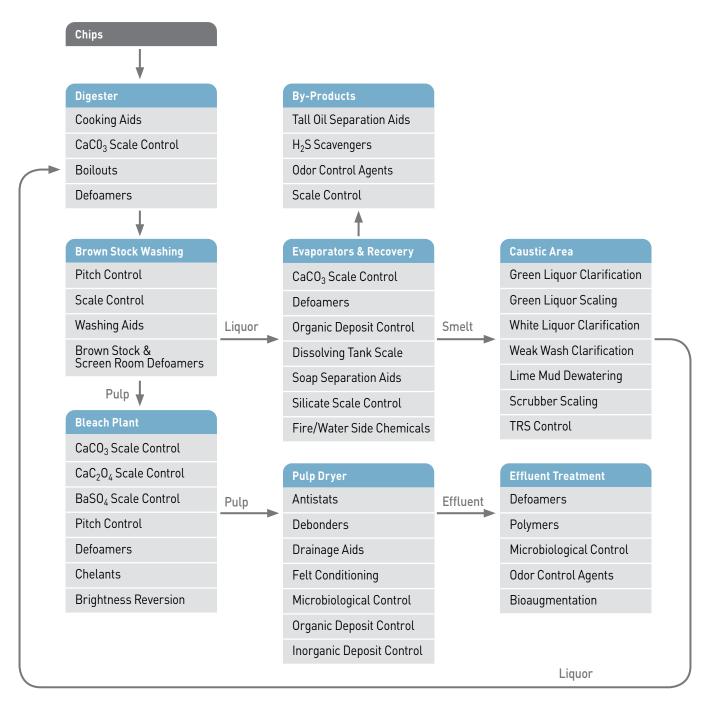

#### The Right Chemistry

Pulp mills are faced with ever-changing global market conditions that push them to produce pulp of a higher quality while reducing overall operating costs to maintain profitability. This, coupled with variable fiber sources and qualities, increasingly stringent regulatory requirements, and effluent minimization goals, creates a challenging environment.

Solenis is dedicated to the pulp and paper industry and is committed to helping pulp mills overcome these challenges. For pulp mill operations, Solenis has a complete portfolio of differentiated technologies developed to improve pulping efficiency and pulp quality.