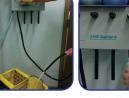

### The most advanced wall-mounted, locking dispensing system

QuattroSelect dispensing system allows you to choose from four different products with the turn of a dial. Simply select the product you desire, choose one handed low flow bottle fill or point of use bucket activation and dispense ready-to-use solutions into spray bottles, buckets and automatic scrubbers. The lockable cabinet helps eliminate unwanted cartridge removal.