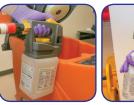

# Take J-Fill where you need it with the portable hand

J-FILL Hand Held Portable consistently delivers accurate dilutions anywhere you need them. Simply select the product you desire, attach the Spill-Tite cartridge, hook up to a water supply and press the trigger. Dispenses into bottles, buckets and automatic scrubbers. Can be used with multiple products.

Fills automatic scrubbers, buckets and bottles quickly and easily

Water supply hose auick-connects to almost any water source