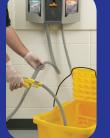

### Simple and Easy to Use

- Push a button, or squeeze a trigger and the J-Fill dispensing system will dispense accurate cleaning solutions with no measuring, mixing or mess. It is that easy.
- Fill bottles, buckets, sinks and floor care machines remotely or from a central location quickly and accurately.
- Number and color-coded labels that are visible through product windows for easy product identification.

### The most advanced wall-mounted, locking dispensing system

QuattroSelect dispensing system allows you to choose from four different products with the turn of a dial. Simply select the product you desire, choose one handed low flow bottle fill or point of use bucket activation and dispense ready-to-use solutions into spray bottles, buckets and automatic scrubbers. The lockable cabinet helps eliminate unwanted cartridge removal.