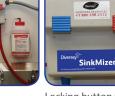

### J-Fill SinkMizer TM/MC

# solution for manual warewash

Color coded

Locking button for

\* Check local plumbing regulations for proper installation and back flow protection requirements

### Three compartment sink The J-Fill SinkMizer allows you to dispense pot & pan detergent and sanitizer directly into the sink. The