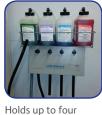

# J-Fill Station 4

### Four product, four button dispenser.

The J-Fill Station 4 is a four product, four button dispenser for dilution chemicals from J-Fill packaging. Dispense three chemicals into bottles and one chemical into buckets or auto scrubbers. The unit is easy to install and operate.

Bucket Fill: different products

High flow bucket

Simple push and fill operation