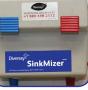

### J-Fill SinkMizer TM/MC

# solution for manual warewash

Color coded

Locking button for

\* Check local plumbing regulations for proper installation and back flow protection requirements