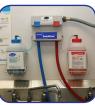

# solution for manual warewash

Color coded

Locking button for

\* Check local plumbing regulations for proper installation and back flow protection requirements