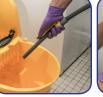

# Take J-Fill where you need it with the portable hand

J-FILL Hand Held Portable consistently delivers accurate dilutions anywhere you need them. Simply select the product you desire, attach the Spill-Tite cartridge, hook up to a water supply and press the trigger. Dispenses into bottles, buckets and automatic scrubbers. Can be used with multiple products.

Fills automatic scrubbers, buckets and bottles quickly and easily

Water supply hose auick-connects to almost any water source