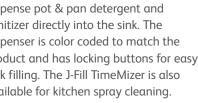

### Three compartment sink The J-Fill SinkMizer allows you to dispense pot & pan detergent and sanitizer directly into the sink. The