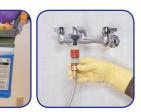

# J-Fill QuattroSelect

### The most advanced wall-mounted, locking dispensing system

QuattroSelect dispensing system allows you to choose from four different products with the turn of a dial. Simply select the product you desire, choose one handed low flow bottle fill or point of use bucket activation and dispense ready-to-use solutions into spray bottles, buckets and automatic scrubbers. The lockable cabinet helps eliminate unwanted cartridge removal.