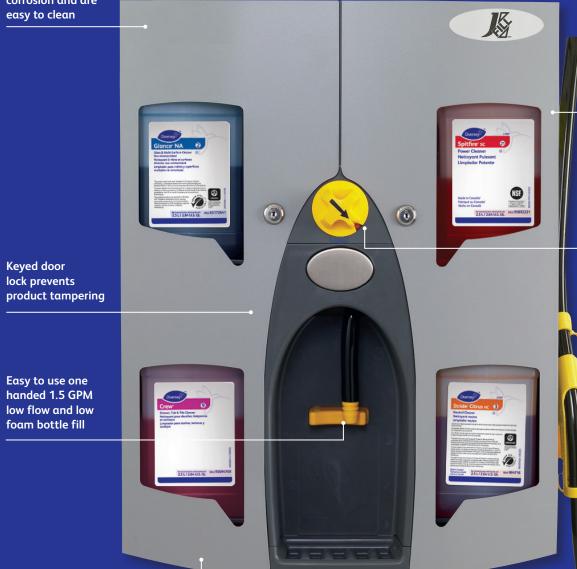

# **QuattroSelect®**

Power coated steel doors resist corrosion and are

**Durable ABS Molded Cabinet** 

for years of service

Drip tray with drain hose

Easy to identify product window

Smartvalve<sup>TM/MC</sup>

in one operation

8' 3.1 GPM high flow bucket fill hose with

easy to use point of

use activation

technology automatically

chooses correct flow rate

Diversey has been, and always will be, a pioneer and facilitator for life. We constantly deliver revolutionary cleaning and hygiene technologies that provide total confidence to our customers across all of our global sectors.

### The most advanced wall-mounted, locking dispensing system

QuattroSelect dispensing system allows you to choose from four different products with the turn of a dial. Simply select the product you desire, choose one handed low flow bottle fill or point of use bucket activation and dispense ready-to-use solutions into spray bottles, buckets and automatic scrubbers. The lockable cabinet helps eliminate unwanted cartridge removal.

Remote high flow bucket activation flow quick change

J-Fill' Station 4