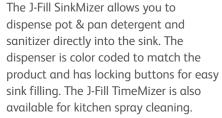

### Three compartment sink The J-Fill SinkMizer allows you to dispense pot & pan detergent and sanitizer directly into the sink. The