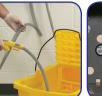

# Take J-Fill where you need it with the portable hand

J-FILL Hand Held Portable consistently delivers accurate dilutions anywhere you need them. Simply select the product you desire, attach the Spill-Tite cartridge, hook up to a water supply and press the trigger. Dispenses into bottles, buckets and automatic scrubbers. Can be used with multiple products.

Fills automatic scrubbers, buckets and bottles quickly and easily

Water supply hose auick-connects to almost any water source