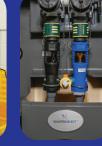

# J-Fill QuattroSelect

### The most advanced wall-mounted, locking dispensing system

QuattroSelect dispensing system allows you to choose from four different products with the turn of a dial. Simply select the product you desire, choose one handed low flow bottle fill or point of use bucket activation and dispense ready-to-use solutions into spray bottles, buckets and automatic scrubbers. The lockable cabinet helps eliminate unwanted cartridge removal.