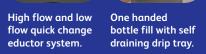

### The most advanced wall-mounted, locking dispensing system

QuattroSelect dispensing system allows you to choose from four different products with the turn of a dial. Simply select the product you desire, choose one handed low flow bottle fill or point of use bucket activation and dispense ready-to-use solutions into spray bottles, buckets and automatic scrubbers. The lockable cabinet helps eliminate unwanted cartridge removal.

Remote high flow bucket activation flow quick change

J-Fill' Station 4