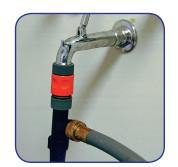

Filter valve unit enables easy water hookup and filters unwanted sediment.

100% Recyclable Packaging